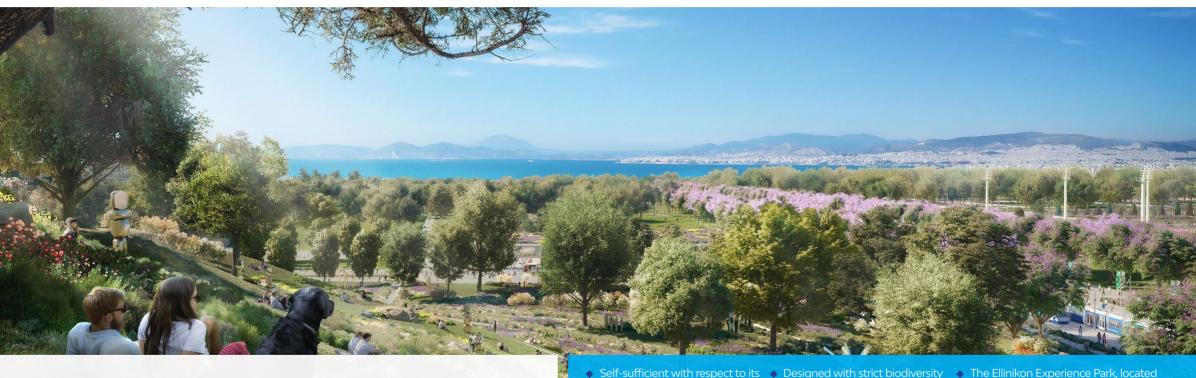

#### The Ellinikon | The Park

 Self-sufficient with respect to its irrigation and electricity needs Designed with strict biodiversity guidelines taking into consideration the Mediterranean climate

The Ellinikon Experience Park, located within the Aviation Hangars Precinct and covering an area of approx. 75,000 sq.m., is the first part of the Park that has already been delivered to the public, signifying the initial green shoots of a much greater transformation.